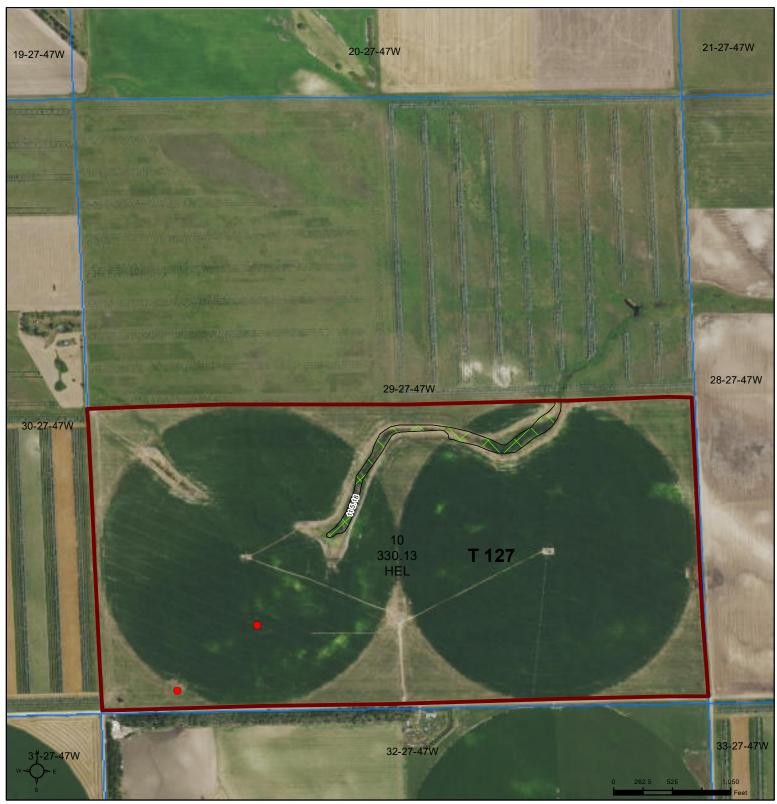

## **Box Butte County, Nebraska**

Non-Cropland Cropland

2020 NAIP Ortho Imagery

2021 Program Year Map Created October 22, 2020

Farm 2041

## Wetland Determination Identifiers

Restricted Use

Limited Restrictions

Exempt from Wetland Provisions

29-27-47W

United States Department of Agriculture (USDA) Farm Service Agency (FSA) maps are for FSA Program administration only. This map does not represent a legal survey or reflect actual ownership; rather it depicts the information provided directly from the producer and/or National Agricultural Imagery Program (NAIP) imagery. The producer accepts the data 'as is' and assumes all risks associated with its use. USDA-FSA assumes no responsibility for actual or consequential damage incurred as a result of any user's reliance on this data outside FSA Programs. Wetland identifiers do not represent the size, shape, or specific determination of the area. Refer to your original determination (CPA-026 and attached maps) for exact boundaries and determinations or contact USDA Natural Resources Conservation Service (NRCS).