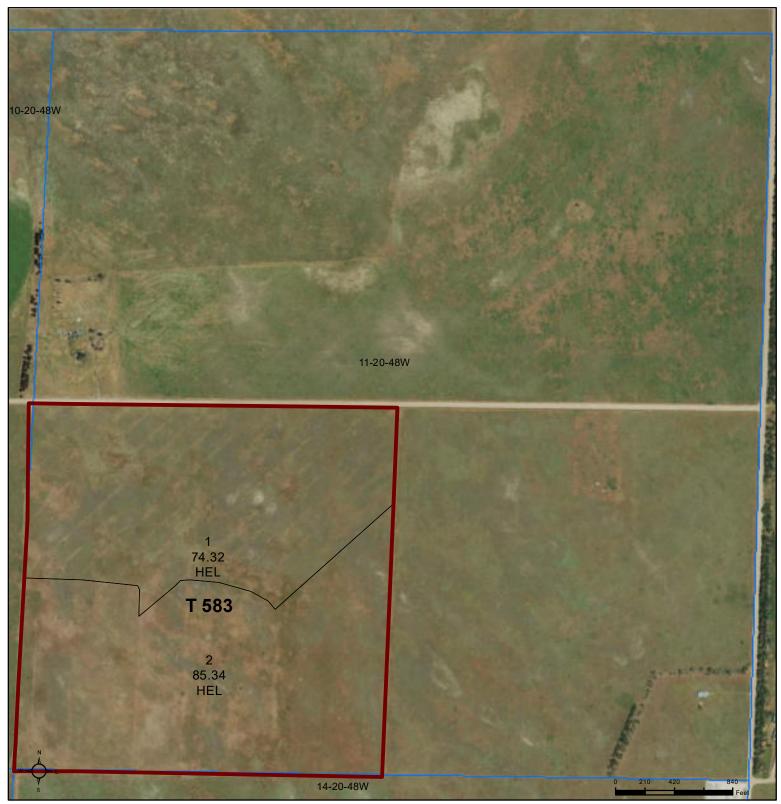

## Morrill County, Nebraska

## **Common Land Unit**

Cropland

2020 NAIP Ortho Imagery

2021 Program Year Map Created December 28, 2020

Farm **2929** 

## Wetland Determination Identifiers

Restricted Use

/ Limited Restrictions

Exempt from Wetland Provisions

11-20-48W

United States Department of Agriculture (USDA) Farm Service Agency (FSA) maps are for FSA Program administration only. This map does not represent a legal survey or reflect actual ownership; rather it depicts the information provided directly from the producer and/or National Agricultural Imagery Program (NAIP) imagery. The producer accepts the data 'as is' and assumes all risks associated with its use. USDA-FSA assumes no responsibility for actual or consequential damage incurred as a result of any user's reliance on this data outside FSA Programs. Wetland identifiers do not represent the size, shape, or specific determination of the area. Refer to your original determination (CPA-026 and attached maps) for exact boundaries and determinations or contact USDA Natural Resources Conservation Service (NRCS).