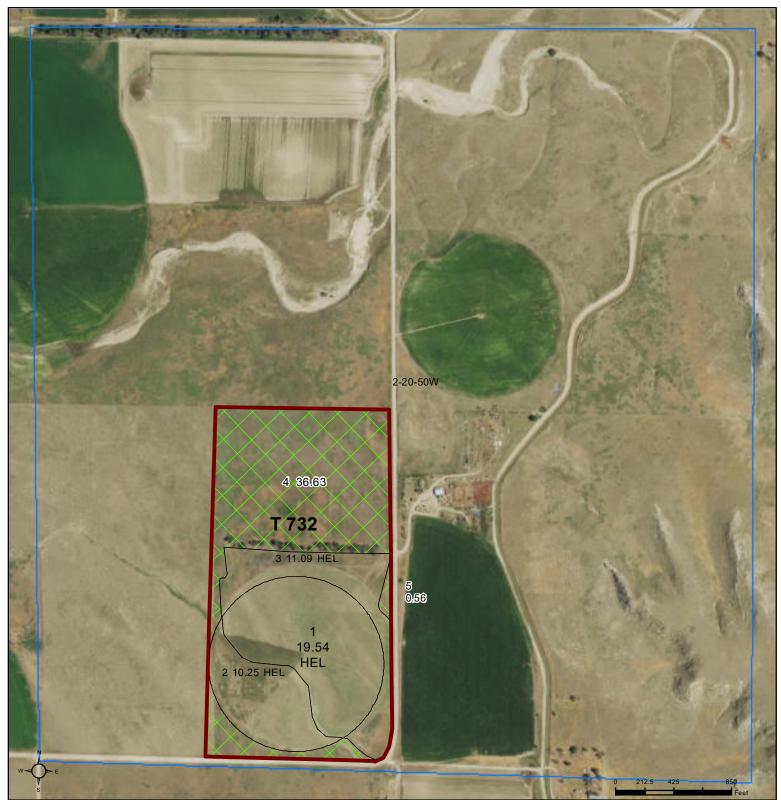

## Morrill County, Nebraska

## **Common Land Unit**

Non-Cropland Cropland 2020 NAIP Ortho Imagery

2021 Program Year Map Created December 28, 2020

Farm 2929

## Wetland Determination Identifiers

Restricted Use

Limited Restrictions

Exempt from Wetland Provisions

2-20-50W

United States Department of Agriculture (USDA) Farm Service Agency (FSA) maps are for FSA Program administration only. This map does not represent a legal survey or reflect actual ownership; rather it depicts the information provided directly from the producer and/or National Agricultural Imagery Program (NAIP) imagery. The producer accepts the data 'as is' and assumes all risks associated with its use. USDA-FSA assumes no responsibility for actual or consequential damage incurred as a result of any user's reliance on this data outside FSA Programs. Wetland identifiers do not represent the size, shape, or specific determination of the area. Refer to your original determination (CPA-026 and attached maps) for exact boundaries and determinations or contact USDA Natural Resources Conservation Service (NRCS).