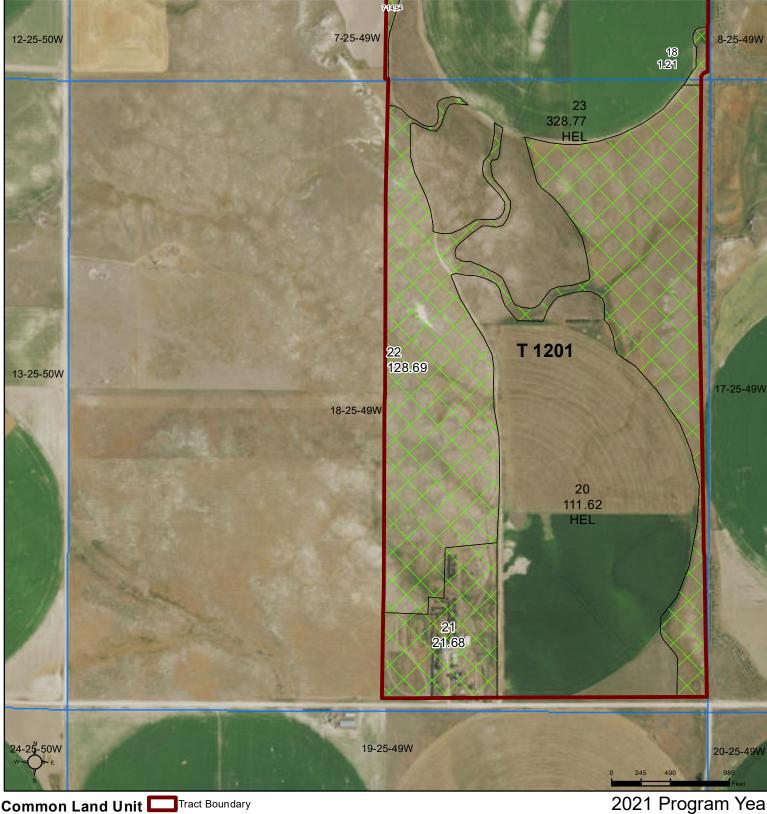

## **United States** Department of Box Butte County, Nebraska Agriculture

2021 Program Year Map Created October 22, 2020

Farm **568** 

## Wetland Determination Identifiers

Restricted Use

Non-Cropland Cropland

- $\nabla$ Limited Restrictions
- Exempt from Wetland Provisions

18-25-49W

United States Department of Agriculture (USDA) Farm Service Agency (FSA) maps are for FSA Program administration only. This map does not represent a legal survey or reflect actual ownership; rather it depicts the information provided directly from the producer and/or National Agricultural Imagery Program (NAIP) imagery. The producer accepts the data 'as is' and assumes all risks associated with its use. USDA-FSA assumes no responsibility for actual or consequential damage incurred as a result of any user's reliance on this data outside FSA Programs. Wetland identifiers do not represent the size, shape, or specific determination of the area. Refer to your original determination (CPA-026 and attached maps) for exact boundaries and determinations or contact USDA Natural Resources Conservation Service (NRCS).

2020 NAIP Ortho Imagery

USDA Department of Agriculture Box Butte County, Nebraska

## Common Land Unit Tract Boundary

Non-Cropland Cropland 2020 NAIP Ortho Imagery