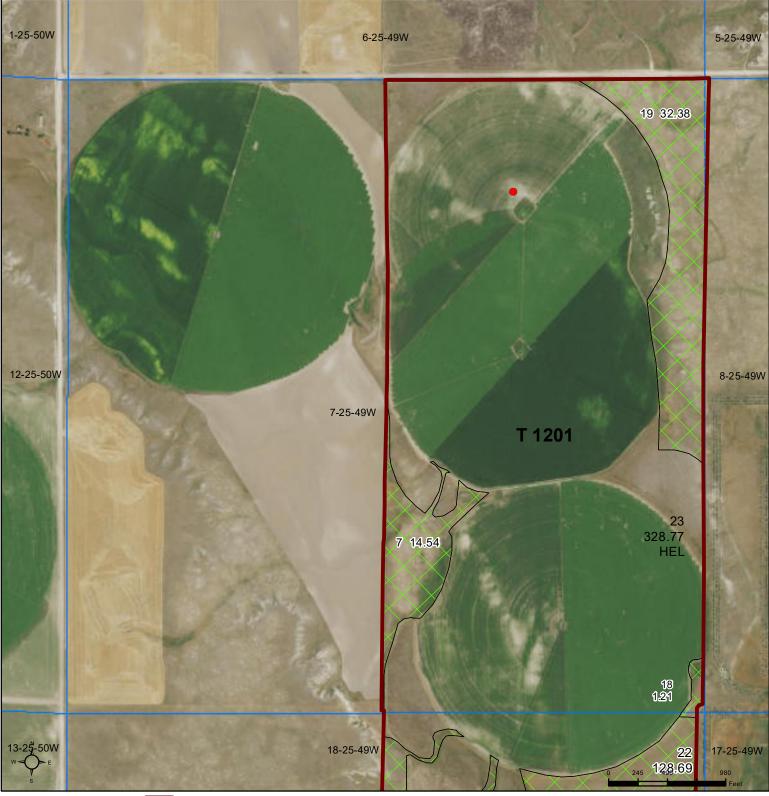

## 2021 Program Year Map Created October 22, 2020

Farm 568

7-25-49W

- Wetland Determination Identifiers
  - Restricted Use
  - Limited Restrictions
  - Exempt from Wetland Provisions

United States Department of Agriculture (USDA) Farm Service Agency (FSA) maps are for FSA Program administration only. This map does not represent a legal survey or reflect actual ownership; rather it depicts the information provided directly from the producer and/or National Agricultural Imagery Program (NAIP) imagery. The producer accepts the data 'as is' and assumes all risks associated with its use. USDA-FSA assumes no responsibility for actual or consequential damage incurred as a result of any user's reliance on this data outside FSA Programs. Wetland identifiers do not represent the size, shape, or specific determination of the area. Refer to your original determination (CPA-026 and attached maps) for exact boundaries and determinations or contact USDA Natural Resources Conservation Service (NRCS).