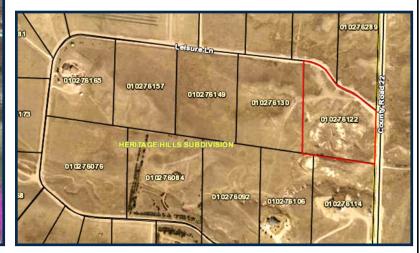

LOCATION: 3 miles North of Scottsbluff on Hwy 71, then 1 mile East on Lake Minatare Rd, and .8 miles North on County Road 22 to the 2<sup>nd</sup> entrance of Leisure Lane.

Legal Description: Lot 46, Heritage Hills Subdivision in Sec. 26, Twp. 23N, Rng. 55W of the 6th P.M., Scotts Bluff County, Nebraska.