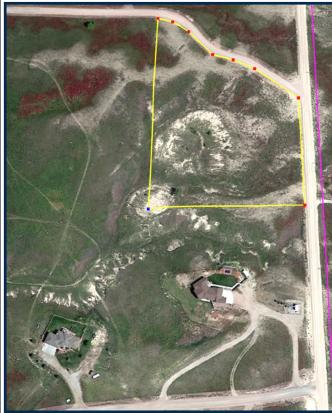

LOCATION: 3 miles North of Scottsbluff on Hwy 71, then 1 mile East on Lake Minatare Rd, and .8 miles North on County Road 22 to the 2<sup>nd</sup> entrance of Leisure Lane.

Legal Description: Lot 46, Heritage Hills Subdivision in Sec. 26, Twp. 23N, Rng. 55W of the 6th P.M., Scotts Bluff County, Nebraska.