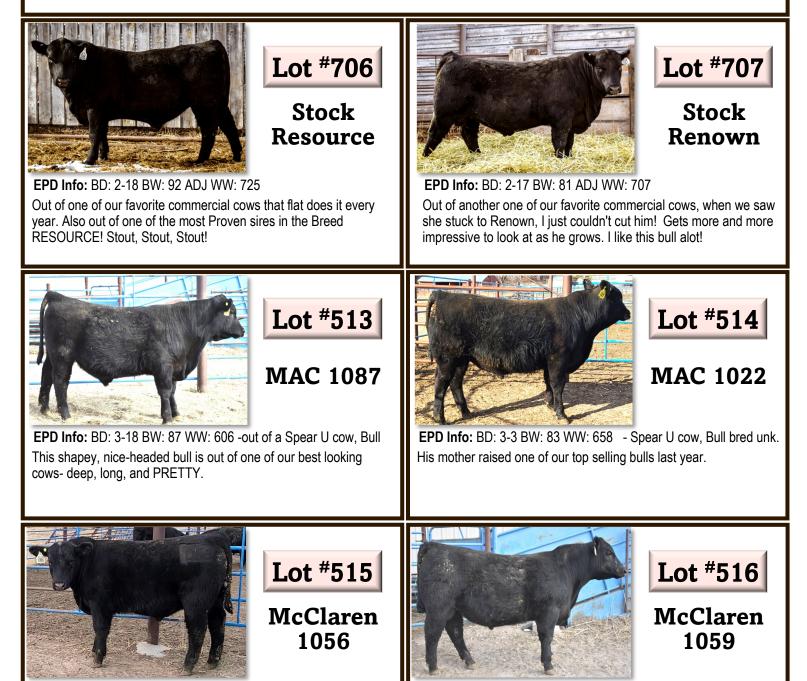

## McClaren Reference Sires

- 1. Deer Valley Unique 5635
- 2. SAV Rainfall 6846
- 3. Musgrave Exclusive 316
- 4. Deer Valley Wall Street

EPD Info: BD: 2-8, BW: 105, WW: 630 This is a good all around bull. He is deep. He is thick. He has moderate bone with a long straight back.

EPD Info: BD: 2-1, BW: 83, WW: 573 He carries a great set of maternal genes.

|                                | Та                                 | Tag:<br>httoo:                    | 1.000                             | )44<br>)44              | Λ                          | <i>li</i> cClar         | en Ui<br>Bu | nique 1<br> | 1044 | Bi  | <b>20</b><br>rth Date | <b>28058</b> 7<br>: 02/0                              | 7[M1P]<br>01/21 |
|--------------------------------|------------------------------------|-----------------------------------|-----------------------------------|-------------------------|----------------------------|-------------------------|-------------|-------------|------|-----|-----------------------|-------------------------------------------------------|-----------------|
| +*Dee<br>+*S<br>Clay<br>Clay ( | er Val<br>itz He<br>/ Cre<br>Creek | lley L<br>enriel<br>ek Di<br>Ms I | Jniqu<br>tta Pr<br>ublin<br>Black | e 563<br>ide 6<br>24D[0 | 5[AM<br>43T<br>DSF]<br>378 | <b>0</b> [AMF<br>F-CAF- |             | KF]         |      |     | WW F<br>YY<br>YW F    | BW:<br>V Adj:<br>Ratio:<br>V Adj:<br>Ratio:<br>H Adj: | 83              |
| CED                            | BW                                 | WW                                | YW                                | CEM                     | Milk                       | \$EN                    | CW          | Marb        | RE   | Fat | \$M                   | \$F                                                   | \$В             |
| Acc                            | Acc                                | Acc                               | Acc                               | Acc                     | Acc                        |                         | Acc         | Acc         | Acc  | Acc | \$₩                   | \$G                                                   | \$C             |
| I+6                            | I+1.1                              | I+60                              | [+105                             | I+9                     | I+25                       | -18                     |             |             |      |     | +72                   | +80                                                   |                 |
| .05                            | .05                                | .05                               | .05                               | .05                     | .05                        |                         |             |             |      |     | +59                   |                                                       |                 |

Stock Homestead 105 Reg: AAA 20210786 Bull Birth Date: 02/07/2021 Freeze Brand: 105 Breeder: 1081992 - Vin-Mar Cattle Co, Gordon NE Owner(s): 1304279 - Seth & Katle Stock Farm & Ranch, Hay Springs NE

Ellingson Homestead 6030

well. Should put some weight on your calves.

| Lot #50 | )3 |
|---------|----|
|---------|----|

**MAC Wall Street 1001** 

|                             | 1000            | Tag:<br>ttoo:                     | 305                               | 001<br>001                    |                         | Mac V                                    | Valist<br>Bu | reet 10<br> | 001 |     | <b>28055</b> 9<br>rth Date |        | р-онрј<br>29/21 |
|-----------------------------|-----------------|-----------------------------------|-----------------------------------|-------------------------------|-------------------------|------------------------------------------|--------------|-------------|-----|-----|----------------------------|--------|-----------------|
| *Dee<br>+*D<br>+*B<br>(indn | er Val<br>eer V | ley V<br>/alley<br>lge B<br>/lode | Vall S<br>/ Rita<br>least<br>MC S | Street<br>3611<br>Mode<br>931 | [AMF-<br>  <b>3</b> [DD | 1F-CAF<br>CAF-XF<br>F]<br><b>74</b> [AMF | -1           | -XF]        |     |     | WW F<br>YY<br>YW F         | V Adj: | 80              |
| CED                         | BW              | ww                                | YW                                | CEM                           | Milk                    | \$EN                                     | CW           | Marb        | RE  | Fat | \$M                        | \$F    | \$В             |
| Acc                         | Acc             | Acc                               | Acc                               | Acc                           | Acc                     |                                          | Acc          | Acc         | Acc | Acc | \$VV                       | \$G    | \$C             |
| I+6                         | I+1.7           | I+67                              | [+126                             | I+10                          | I+24                    | -20                                      |              |             |     |     | +81                        | + 93   |                 |
| .05                         | .05             | .05                               | .05                               | .05                           | .05                     |                                          |              |             |     |     | +60                        |        |                 |

### Lot #504 McClaren Rainfall 1025

Lot #704

Stock Jameson

111

Tag: 1025 **20280779**[ онг) Birth Date: 01/24/21 McClaren Rainfall 1025 1025 Tattoo: Bull B\A/ #+\*Coleman Charlo 0256[AMF-CAF-XF] 85 WW Adj: +\*S A V Rainfall 6846[AMF-CAF-XF] WW Ratio: \*S A V Blackcap May 4136[CAF] YW Adj: #+\*Baldridge Bronc[AMF-CAF-XF] YW Ratio: McClaren Lady Bronc 9203 YH Adj: BAR Miss Impression 7268[OSF] WW YW CEM Milk \$EN CED BW \$B CW Marb RE \$M \$F Fat Acc Acc Acc Acc \$C Acc Acc Acc Acc \$VV Acc Acc \$G I+9 I+.3 I+58 [+108 I+9 I+28 .05 .05 .05 .05 .05 .05 +60

|                                                                                                                                                              | Stock Rival 123 Reg: AAA 2<br>Birth Date: 03/28/2021 Freeze Bra<br>Breeder: 1081992 - Vin-Mar Cattle<br>Owner(s): 1304279 - Seth & Kati | nd: 123                    | NE                                                                 |                                 |
|--------------------------------------------------------------------------------------------------------------------------------------------------------------|-----------------------------------------------------------------------------------------------------------------------------------------|----------------------------|--------------------------------------------------------------------|---------------------------------|
|                                                                                                                                                              |                                                                                                                                         | Basin Payweight 1682       | Basin Payweight 006S<br><b>AAA #+*17038724</b><br>21AR O Lass 7017 | AAA #+*15332050<br>AAA 15875998 |
|                                                                                                                                                              | Potts Bros Rival 166                                                                                                                    | AAA +*18724848             | ZIAR O Lass /01/                                                   | AAA 13073330                    |
| Stock Rival                                                                                                                                                  |                                                                                                                                         | Deer Valley Blackbird 3103 | WMR Timeless 458<br>AAA 17540552<br>Deer Valley Blackbird 9903     | AAA #16226527<br>AAA 16570400   |
| 123                                                                                                                                                          |                                                                                                                                         | Connealy Armory            | Connealy Arsenal 2174<br>AAA *17888762 [RDF]                       | AAA #*17314528[RDF]             |
|                                                                                                                                                              | Vin-Mar Erica Lassie 8203                                                                                                               | AAA 19221214               | Ebba of Conanga 808                                                | AAA #15474710                   |
| EPD Info: BD: 3-28 , BW: + 4.2, WW: + 82 , YW: + 151                                                                                                         | VIN-Mar Enca Lassie 6205                                                                                                                | Vin-Mar Erica Lassie 5149  | Vin-Mar Johnny Cash 3513<br><b>AAA #18189745</b>                   | AAA *17608412                   |
| Been a favorite of everyone who sees him. He is a gentle GIANT. His Connealy Armory Dam has a very bright future. Youngest bull offered. ALOT of Power here! |                                                                                                                                         |                            | B/R Erica Lassie 5209                                              | AAA #15005177                   |

|                                                | Lot #507                 |                                | Ta                             | Tag:<br>attoo:              |                                 | 011<br>011      | ł                      | Mac E | <b>xclus</b><br>Bul | ive 10 | 111   | Bir    |                    | <b>28934</b><br>: 02/                                 |       |
|------------------------------------------------|--------------------------|--------------------------------|--------------------------------|-----------------------------|---------------------------------|-----------------|------------------------|-------|---------------------|--------|-------|--------|--------------------|-------------------------------------------------------|-------|
|                                                | MAC<br>Exclusive<br>1011 | *Musg<br>*Mu<br>Dian<br>*Sua E | rave<br>sgrav<br>nond<br>Optoc | 316<br>ve Pr<br>Peal<br>Que | Exclu<br>im La<br>k Tou<br>en 6 | assie<br>ur Dut | амғ-с<br>163-<br>су 46 |       | HF]                 |        |       |        | WW I<br>YV<br>YW I | BW:<br>V Adj:<br>Ratio:<br>V Adj:<br>Ratio:<br>H Adj: | 100   |
| EPD Info: BD: 2-14 BW: 100 WW: 755             |                          | CED                            | BW                             | ww                          | YW                              | CEM             | Milk                   | \$EN  | CW                  | Marb   | RE    | Fat    | \$M                | \$F                                                   | \$B   |
|                                                |                          | Acc                            | Acc                            | Acc                         | Acc                             | Acc             | Acc                    |       | Acc                 | Acc    | Acc   | Acc    | \$W                | \$G                                                   | \$C   |
| This Exclusive calf travels out really nicely. |                          | I+4                            | I+1.9                          | I+64                        | [+115                           | I+9             | I+26                   | -14   | I+51                | I+.78  | I+.70 | I+.018 | +67                | + 100                                                 | + 157 |
|                                                |                          | .05                            | .05                            | .05                         | .05                             | .05             | .05                    |       | .05                 | .05    | .05   | .05    | +68                | + 57                                                  | +271  |

| Lot #508                   | Tag:   1041   McClaren Unique 1041   20280588,     Tattoo:   1041   Bull   Birth Date:   01/3                                                                                                                                          |     |
|----------------------------|----------------------------------------------------------------------------------------------------------------------------------------------------------------------------------------------------------------------------------------|-----|
| McClaren<br>Unique<br>1041 | #*Plattemere Weigh Up K360[AMF-CAF-XF]BW:+*Deer Valley Unique 5635[AMF-CAF-XF]WW Adj:+*Sitz Henrietta Pride 643TWW Ratio:Clay Creek Chinook 9E[AMF-CAF-XF]YW Adj:Clay Creek Eriskay 21GYW Ratio:Clay Creek Miss Bushwacker[OSF]YH Adj: | 85  |
| be efficient.              | CED BW WW YW CEM Milk \$EN CW Marb RE Fat \$M \$F                                                                                                                                                                                      | \$В |
|                            | Acc Acc Acc Acc Acc Acc Acc Acc Acc \$W \$G                                                                                                                                                                                            | \$C |

AAA +13117838

**EPD Info:** BD: 2-15 BW: 92 WW: ? This long calf is built right to make a great herd bull.

|                              |                                                      | Tag:<br>too:                |                                | )12<br>)12             |               | Mac E       | <b>xclus</b><br>Bul |             | )12       | Bir        | th Date            | 001        | <b>9348</b><br>15/21 |
|------------------------------|------------------------------------------------------|-----------------------------|--------------------------------|------------------------|---------------|-------------|---------------------|-------------|-----------|------------|--------------------|------------|----------------------|
| *Muso<br>*Mu<br>+*Si<br>*Sua | D Cap<br>grave<br>isgrav<br>ua Tei<br>Ten X<br>Prosj | 316<br>re Pr<br>n X<br>Eris | Exclu<br>im La<br>411<br>kay 6 | usive<br>assie<br>6062 | AMF-0<br>163- | CAF-XF      |                     |             |           |            | WW F<br>YM<br>YW F | / Adj:     | 92                   |
| Sua                          |                                                      |                             |                                |                        |               |             |                     |             |           |            |                    |            |                      |
| CED                          | BW                                                   | ww                          | YW                             | CEM                    | Milk          | \$EN        | CW                  | Marb        | RE        | Fat        | \$M                | \$F        | \$B                  |
|                              |                                                      | WW<br>Acc                   | YW<br>Acc                      | CEM<br>Acc             | Milk<br>Acc   | \$EN        | CW<br>Acc           | Marb<br>Acc | RE<br>Acc | Fat<br>Acc | \$M<br>\$VV        | \$F<br>\$G | \$B<br>\$C           |
| CED                          | BW                                                   | Acc                         |                                |                        |               | \$EN<br>-15 |                     |             |           |            | 2                  | 2          |                      |