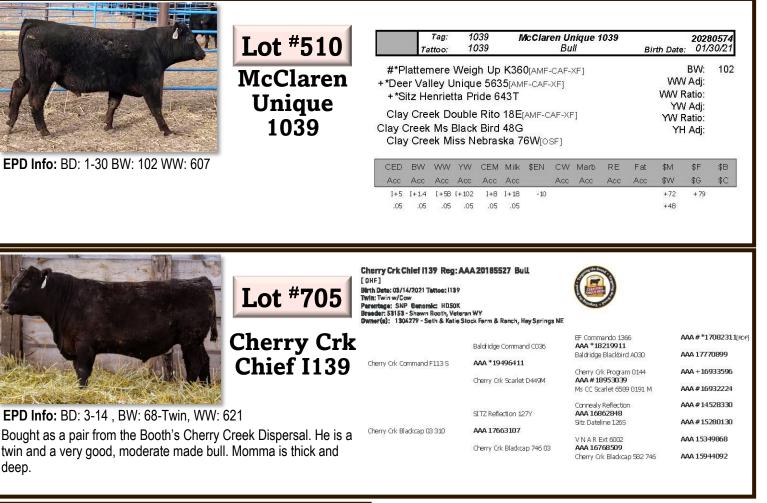

| Milk          | \$EN        | CW                  | Marb        | RE        | Fat        | \$M                | \$F        | \$B                  |
|                              |                                                      | WW<br>Acc                   | YW<br>Acc                      | CEM<br>Acc             | Milk<br>Acc   | \$EN        | CW<br>Acc           | Marb<br>Acc | RE<br>Acc | Fat<br>Acc | \$M<br>\$VV        | \$F<br>\$G | \$B<br>\$C           |
| CED                          | BW                                                   | Acc                         |                                |                        |               | \$EN<br>-15 |                     |             |           |            | 2                  | 2          |                      |







MAC Power 1017

**EPD Info:** BD: 2-23 BW: 89 WW: 603 His mother produces milk and outstanding calves! He is a square made bull. NOTE FROM THE SELLER:

"All of the McClaren bulls besides lot 520 and 533 are purebred bulls. I got behind and did not get my testing done in time. This is our first true go at a bull sale. Please stay with us. We will have more great bulls in the future. Thank you!



**EPD Info:** BD: 2-1 BW: 92 WW: 694 Will make a great bull for most cow herds.

EPD Info: BD: 3-5 BW: 84 WW :568 -Clay Creek heifer, bull bred to

|                                            | Ta                         | Tag:<br>ttoo:                    | 1000                            | )42<br>)42                    | M                                | cClare                | en Ra<br>Bu