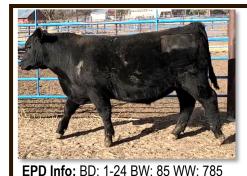

EPD Info: BD: 2-16 , BW: 90 , WW: 661

Overall, a very attractive bull out of an awesome SAV International Vin-Mar daughter! His sire, Connealy Jameson, has done very well for Vin Mar!

Border line heifer bull. Double bred calving ease. Very nice calf.