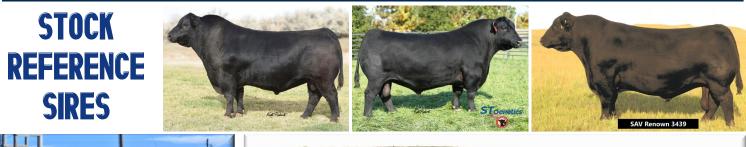

## McClaren Reference Sires

- 1. Deer Valley Unique 5635
- 2. SAV Rainfall 6846
- 3. Musgrave Exclusive 316
- 4. Deer Valley Wall Street

EPD Info: BD: 2-8, BW: 105, WW: 630 This is a good all around bull. He is deep. He is thick. He has moderate bone with a long straight back.