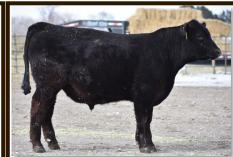

## McClaren Reference Sires

- 1. Deer Valley Unique 5635
- 2. SAV Rainfall 6846
- 3. Musgrave Exclusive 316
- 4. Deer Valley Wall Street

EPD Info: BD: 2-8, BW: 105, WW: 630 This is a good all around bull. He is deep. He is thick. He has moderate bone with a long straight back.

EPD Info: BD: 2-1, BW: 83, WW: 573 He carries a great set of maternal genes.

|                                | Та                                 | Tag:<br>httoo:                    | 1.000                             | )44<br>)44              | Λ                          | <i>li</i> cClar         | en Ui<br>Bu | nique 1<br> | 1044 | Bi  | <b>20</b><br>rth Date | <b>28058</b> 7<br>: 02/0                              | 7[M1P]<br>01/21 |
|--------------------------------|------------------------------------|-----------------------------------|-----------------------------------|-------------------------|----------------------------|-------------------------|-------------|-------------|------|-----|-----------------------|-------------------------------------------------------|-----------------|
| +*Dee<br>+*S<br>Clay<br>Clay ( | er Val<br>itz He<br>/ Cre<br>Creek | lley L<br>enriel<br>ek Di<br>Ms I | Jniqu<br>tta Pr<br>ublin<br>Black | e 563<br>ide 6<br>24D[0 | 5[AM<br>43T<br>DSF]<br>378 | <b>0</b> [AMF<br>F-CAF- |             | KF]         |      |     | WW F<br>YY<br>YW F    | BW:<br>V Adj:<br>Ratio:<br>V Adj:<br>Ratio:<br>H Adj: | 83              |
| CED                            | BW                                 | WW                                | YW                                | CEM                     | Milk                       | \$EN                    | CW          | Marb        | RE   | Fat | \$M                   | \$F                                                   | \$В             |
| Acc                            | Acc                                | Acc                               | Acc                               | Acc                     | Acc                        |                         | Acc         | Acc         | Acc  | Acc | \$₩                   | \$G                                                   | \$C             |
| I+6                            | I+1.1                              | I+60                              | [+105                             | I+9                     | I+25                       | -18                     |             |             |      |     | +72                   | +80                                                   |                 |
| .05                            | .05                                | .05                               | .05                               | .05                     | .05                        |                         |             |             |      |     | +59                   |                                                       |                 |