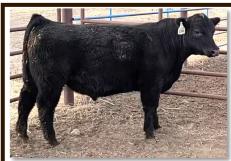

## McClaren Reference Sires

- 1. Deer Valley Unique 5635
- 2. SAV Rainfall 6846
- 3. Musgrave Exclusive 316
- 4. Deer Valley Wall Street

EPD Info: BD: 2-8, BW: 105, WW: 630 This is a good all around bull. He is deep. He is thick. He has moderate bone with a long straight back.