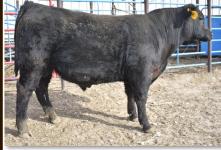

well. Should put some weight on your calves.

| Lot #50 | )3 |
|---------|----|
|---------|----|

**MAC Wall Street 1001** 

|                             | 1000            | Tag:<br>ttoo:                     | 305                               | 001<br>001                    |                         | Mac V                                    | Valist<br>Bu | reet 10<br> | 001 |     | <b>28055</b> 9<br>rth Date |        | р-онрј<br>29/21 |
|-----------------------------|-----------------|-----------------------------------|-----------------------------------|-------------------------------|-------------------------|------------------------------------------|--------------|-------------|-----|-----|----------------------------|--------|-----------------|
| *Dee<br>+*D<br>+*B<br>(indn | er Val<br>eer V | ley V<br>/alley<br>lge B<br>/lode | Vall S<br>/ Rita<br>least<br>MC S | Street<br>3611<br>Mode<br>931 | [AMF-<br>  <b>3</b> [DD | 1F-CAF<br>CAF-XF<br>F]<br><b>74</b> [AMF | -1           | -XF]        |     |     | WW F<br>YY<br>YW F         | V Adj: | 80              |
| CED                         | BW              | ww                                | YW                                | CEM                           | Milk                    | \$EN                                     | CW           | Marb        | RE  | Fat | \$M                        | \$F    | \$В             |
| Acc                         | Acc             | Acc                               | Acc                               | Acc                           | Acc                     |                                          | Acc          | Acc         | Acc | Acc | \$VV                       | \$G    | \$C             |
| I+6                         | I+1.7           | I+67                              | [+126                             | I+10                          | I+24                    | -20                                      |              |             |     |     | +81                        | + 93   |                 |
| .05                         | .05             | .05                               | .05                               | .05                           | .05                     |                                          |              |             |     |     | +60                        |        |                 |