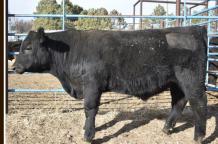

### MAC 172

**EPD Info:** BD: 2-12 BW: 84 WW: 786 -commercial cow, Entice bull Phenotypically an IMPRESSIVE commercial bull with a huge set of nuts!

Thank you from all of us at Kraupie's!

See Real Estate Listings and upcoming Auctions at www.farmauction.net