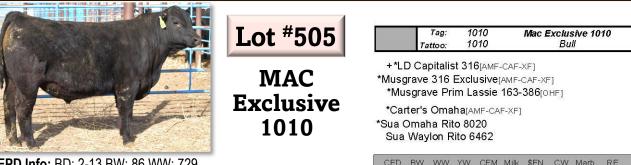

|                                                            | Lot #506                   | Tag: 1031 McClaren Unique 1031 20280   Tattoo: 1031 Bull Birth Date: 01/28                                                                                                                                                                               |            |
|------------------------------------------------------------|----------------------------|----------------------------------------------------------------------------------------------------------------------------------------------------------------------------------------------------------------------------------------------------------|------------|
| (-T                                                        | McClaren<br>Unique<br>1031 | #*Plattemere Weigh Up K360[AMF-CAF-XF] BW:   +*Deer Valley Unique 5635[AMF-CAF-XF] WW Adj:   +*Sitz Henrietta Pride 643T WW Ratio:   Clay Creek Universal X 297E YW Ratio:   Clay Creek Ms Tradition 41G YH Adj:   Clay Creek Danny Girl 7U[0SF] YH Adj: | 91         |
| nfo: BD: 1-28 BW: 91 WW: 633 s looked the part from birth. |                            |                                                                                                                                                                                                                                                          | \$B<br>\$C |