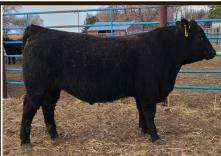

### MAC 172

**EPD Info:** BD: 2-12 BW: 84 WW: 786 -commercial cow, Entice bull Phenotypically an IMPRESSIVE commercial bull with a huge set of nuts!

Thank you from all of us at Kraupie's!

See Real Estate Listings and upcoming Auctions at www.farmauction.net