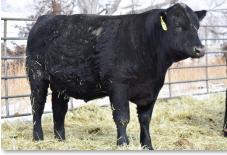

### MAC 172

**EPD Info:** BD: 2-12 BW: 84 WW: 786 -commercial cow, Entice bull Phenotypically an IMPRESSIVE commercial bull with a huge set of nuts!

Thank you from all of us at Kraupie's!

See Real Estate Listings and upcoming Auctions at www.farmauction.net