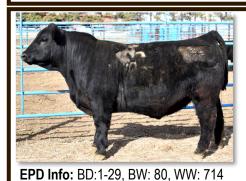

Acc

Acc

.05 .05

-9

-19

I+41 I+.77 I+.64 I+.017

EPD Info: BD: 2-13 BW: 86 WW: 729

This bull is built right and pretty! He is deep, thick, and has a lot of muscle. With the breeding of this bull, you will be able to gain some weight, length, and hip in your calves. He is definitely one of our favorites!