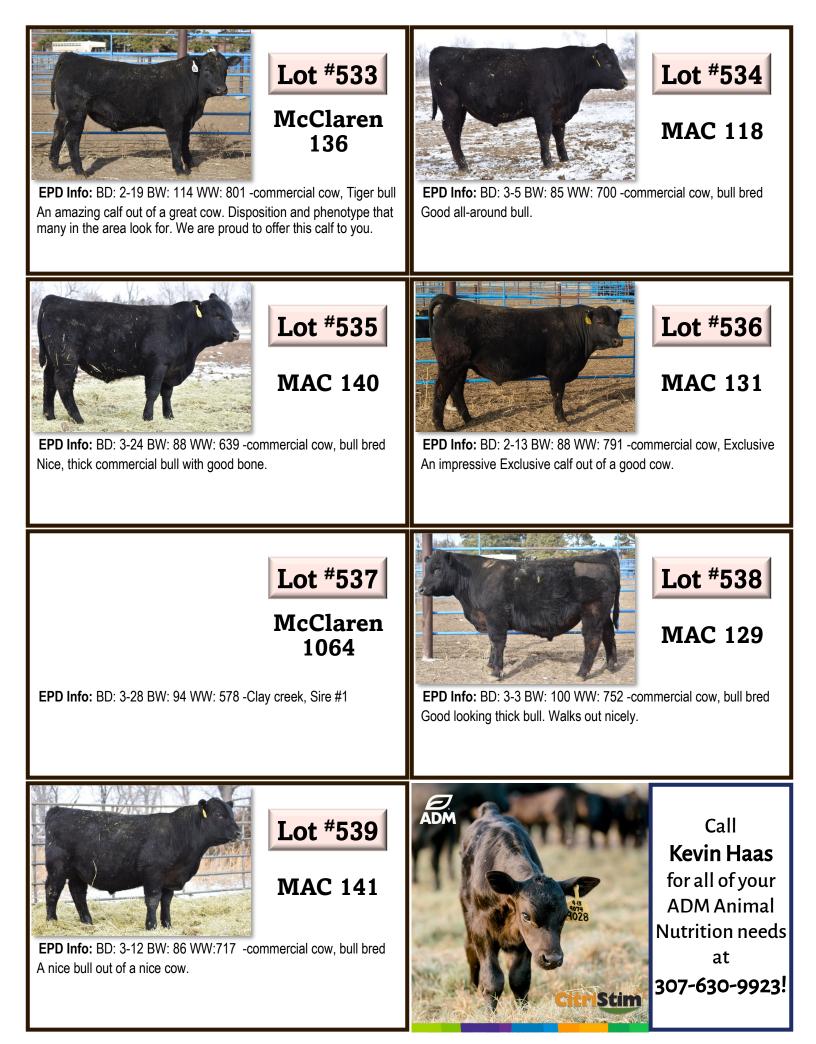

MAC Power 1017

**EPD Info:** BD: 2-23 BW: 89 WW: 603 His mother produces milk and outstanding calves! He is a square made bull. NOTE FROM THE SELLER:

"All of the McClaren bulls besides lot 520 and 533 are purebred bulls. I got behind and did not get my testing done in time. This is our first true go at a bull sale. Please stay with us. We will have more great bulls in the future. Thank you!

**EPD Info:** BD: 2-1 BW: 92 WW: 694 Will make a great bull for most cow herds.

EPD Info: BD: 3-5 BW: 84 WW :568 -Clay Creek heifer, bull bred to

|                                            | Ta                         | Tag:<br>ttoo:                    | 1000                            | )42<br>)42                    | M                                | cClare                | en Ra<br>Bu | ainfall<br># | 1042 | Bii | 20.<br>rth Date    | <b>28078</b> 2<br>: 02/0 | 2[MP]<br>01/21 |
|--------------------------------------------|----------------------------|----------------------------------|---------------------------------|-------------------------------|----------------------------------|-----------------------|-------------|--------------|------|-----|--------------------|--------------------------|----------------|
| •*S A<br>*S A<br>HL <sup>-</sup><br>Clay C | VRa<br>VB<br>Thun<br>Creek | ainfal<br>Iacko<br>der S<br>Ms I | l 684<br>ap N<br>truck<br>Black | 6[AMF<br>lay 4<br>7RR<br>Bird | -CAF-<br>136[c<br>5 5 R<br>208 G | AF]<br><b>12</b> [AMI | F-CAF       | -XF]         |      |     | WW F<br>YM<br>YW F | / Adj:                   | 92             |
| CED                                        | BW                         | ww                               | YW                              | CEM                           | Milk                             | \$EN                  | CW          | Marb         | RE   | Fat | \$M                | \$F                      | \$В            |
| Acc                                        | Acc                        | Acc                              | Acc                             | Acc                           | Acc                              |                       | Acc         | Acc          | Acc  | Acc | \$W                | \$G                      | \$C            |
|                                            |                            |                                  |                                 | 1.00                          | 1.07                             |                       |             |              |      |     |                    |                          |                |
| I+6                                        | I+.7                       | I+52                             | I+98                            | I+5                           | I+27                             | -5                    |             |              |      |     | +82                | +80                      |                |

Lot #512

McClaren Rainfall 1042

**EPD Info:** BD: 3-9 BW: 85 WW: 678 -Conroy heifer, Sire group #1 Brad's top pick of the McClaren bulls. He's a nice looking bull!

## MAC 1018

**EPD Info:** BD: 2-25 BW: 82 WW: 604 -Conroy heifer, bull bred unk. Out of a Conroy 1st calf heifer. He is a smaller framed bull.

EPD Info: BD: 2-25 BW: 80 WW: 549 -Clay Creek, Sire group #1

## MAC 1020

**EPD Info:** BD: 2-28 BW: 80 WW: 672 -Spear U, bull bred unk. Out of a long, deep Spear U cow. Should grow up to be a nice bull.

Lot #520

Lot #518

**McClaren** 

1051

### MAC 172

**EPD Info:** BD: 2-12 BW: 84 WW: 786 -commercial cow, Entice bull Phenotypically an IMPRESSIVE commercial bull with a huge set of nuts!

Thank you from all of us at Kraupie's!

See Real Estate Listings and upcoming Auctions at www.farmauction.net