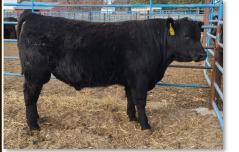

### Lot #504 McClaren Rainfall 1025

Lot #704

Stock Jameson

111

Tag: 1025 **20280779**[ онг) Birth Date: 01/24/21 McClaren Rainfall 1025 1025 Tattoo: Bull B\A/ #+\*Coleman Charlo 0256[AMF-CAF-XF] 85 WW Adj: +\*S A V Rainfall 6846[AMF-CAF-XF] WW Ratio: \*S A V Blackcap May 4136[CAF] YW Adj: #+\*Baldridge Bronc[AMF-CAF-XF] YW Ratio: McClaren Lady Bronc 9203 YH Adj: BAR Miss Impression 7268[OSF] WW YW CEM Milk \$EN CED BW \$B CW Marb RE \$M \$F Fat Acc Acc Acc Acc \$C Acc Acc Acc Acc \$VV Acc Acc \$G I+9 I+.3 I+58 [+108 I+9 I+28 .05 .05 .05 .05 .05 .05 +60

EPD Info: BD: 2-16 , BW: 90 , WW: 661

Overall, a very attractive bull out of an awesome SAV International Vin-Mar daughter! His sire, Connealy Jameson, has done very well for Vin Mar!

Border line heifer bull. Double bred calving ease. Very nice calf.