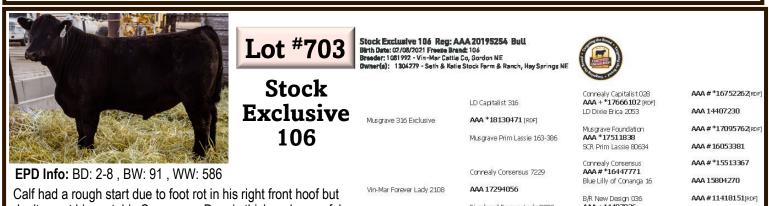

Calf had a rough start due to foot rot in his right front hoof but don't count him out, his Consensus Dam is thick and powerful.

10.00

Riverbend Forever Lady 3303

AAA + 14407036 Baldridge Forever Lady 140H

AAA +13117838

**EPD Info:** BD: 2-15 BW: 92 WW: ? This long calf is built right to make a great herd bull.

|                              |                                                      | Tag:<br>too:                |                                | )12<br>)12             |               | Mac E       | <b>xclus</b><br>Bul |             | )12       | Bir        | th Date            | 001        | <b>9348</b><br>15/21 |
|------------------------------|------------------------------------------------------|-----------------------------|--------------------------------|------------------------|---------------|-------------|---------------------|-------------|-----------|------------|--------------------|------------|----------------------|
| *Muso<br>*Mu<br>+*Si<br>*Sua | D Cap<br>grave<br>isgrav<br>ua Tei<br>Ten X<br>Prosj | 316<br>re Pr<br>n X<br>Eris | Exclu<br>im La<br>411<br>kay 6 | usive<br>assie<br>6062 | AMF-0<br>163- | CAF-XF      |                     |             |           |            | WW F<br>YM<br>YW F | / Adj:     | 92                   |
| Sua                          |                                                      |                             |                                |                        |               |             |                     |             |           |            |                    |            |                      |
| CED                          | BW                                                   | ww                          | YW                             | CEM                    | Milk          | \$EN        | CW                  | Marb        | RE        | Fat        | \$M                | \$F        | \$B                  |
|                              |                                                      | WW<br>Acc                   | YW<br>Acc                      | CEM<br>Acc             | Milk<br>Acc   | \$EN        | CW<br>Acc           | Marb<br>Acc | RE<br>Acc | Fat<br>Acc | \$M<br>\$VV        | \$F<br>\$G | \$B<br>\$C           |
| CED                          | BW                                                   | Acc                         |                                |                        |               | \$EN<br>-15 |                     |             |           |            | 2                  | 2          |                      |