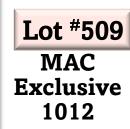

|                                                            | Lot #506                   | Tag: 1031 McClaren Unique 1031 20280   Tattoo: 1031 Bull Birth Date: 01/28                                                                                                                                                                               |            |
|------------------------------------------------------------|----------------------------|----------------------------------------------------------------------------------------------------------------------------------------------------------------------------------------------------------------------------------------------------------|------------|
| (-T                                                        | McClaren<br>Unique<br>1031 | #*Plattemere Weigh Up K360[AMF-CAF-XF] BW:   +*Deer Valley Unique 5635[AMF-CAF-XF] WW Adj:   +*Sitz Henrietta Pride 643T WW Ratio:   Clay Creek Universal X 297E YW Ratio:   Clay Creek Ms Tradition 41G YH Adj:   Clay Creek Danny Girl 7U[0SF] YH Adj: | 91         |
| nfo: BD: 1-28 BW: 91 WW: 633 s looked the part from birth. |                            |                                                                                                                                                                                                                                                          | \$B<br>\$C |