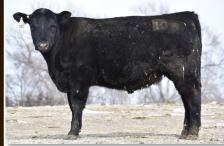

Stock Homestead 105 Reg: AAA 20210786 Bull Birth Date: 02/07/2021 Freeze Brand: 105 Breeder: 1081992 - Vin-Mar Cattle Co, Gordon NE Owner(s): 1304279 - Seth & Katle Stock Farm & Ranch, Hay Springs NE

Ellingson Homestead 6030

AAA #15148659[RDF]

AAA 16670378

EPD Info: BD: 2-7, BW: 88, WW: +622 Nice made bull that checks a lot of boxes. Momma is a powerful SAV Resource daughter.

This is A LOT of bull in a little package. He's cool! He is out of a sweet little Conroy 1st calf heifer that is the right moderate build as