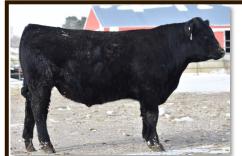

Lot #512

McClaren Rainfall 1042

**EPD Info:** BD: 3-9 BW: 85 WW: 678 -Conroy heifer, Sire group #1 Brad's top pick of the McClaren bulls. He's a nice looking bull!