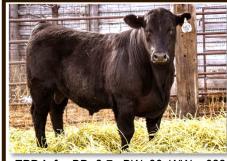

EPD Info: BD: 2-1, BW: 83, WW: 573 He carries a great set of maternal genes.

|                                | Та                                 | Tag:<br>httoo:                    | 1.000                             | )44<br>)44              | Λ                          | <i>li</i> cClar         | en Ui<br>Bu | nique 1<br> | 1044 | Bi  | <b>20</b><br>rth Date | <b>28058</b> 7<br>: 02/0                              | 7[M1P]<br>01/21 |
|--------------------------------|------------------------------------|-----------------------------------|-----------------------------------|-------------------------|----------------------------|-------------------------|-------------|-------------|------|-----|-----------------------|-------------------------------------------------------|-----------------|
| +*Dee<br>+*S<br>Clay<br>Clay ( | er Val<br>itz He<br>/ Cre<br>Creek | lley L<br>enriel<br>ek Di<br>Ms I | Jniqu<br>tta Pr<br>ublin<br>Black | e 563<br>ide 6<br>24D[0 | 5[AM<br>43T<br>DSF]<br>378 | <b>0</b> [AMF<br>F-CAF- |             | KF]         |      |     | WW F<br>YY<br>YW F    | BW:<br>V Adj:<br>Ratio:<br>V Adj:<br>Ratio:<br>H Adj: | 83              |
| CED                            | BW                                 | WW                                | YW                                | CEM                     | Milk                       | \$EN                    | CW          | Marb        | RE   | Fat | \$M                   | \$F                                                   | \$В             |
| Acc                            | Acc                                | Acc                               | Acc                               | Acc                     | Acc                        |                         | Acc         | Acc         | Acc  | Acc | \$₩                   | \$G                                                   | \$C             |
| I+6                            | I+1.1                              | I+60                              | [+105                             | I+9                     | I+25                       | -18                     |             |             |      |     | +72                   | +80                                                   |                 |
| .05                            | .05                                | .05                               | .05                               | .05                     | .05                        |                         |             |             |      |     | +59                   |                                                       |                 |