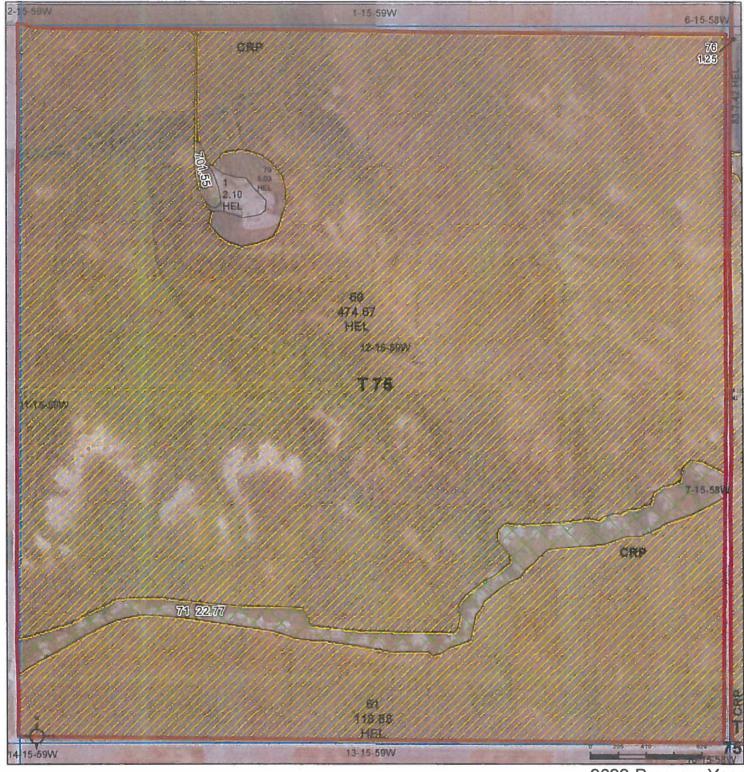

#### NOTES

Tract Number : 75

Description : 12-15-59; 7-15-58; 6-15-58
FSA Physical Location : NEBRASKA/KIMBALL
ANSI Physical Location : NEBRASKA/KIMBALL

BIA Unit Range Number :

HEL Status : HEL field on tract. Conservation system being actively applied

Wetland Status : Wetland determinations not complete

WL Violations : None

Owners JACOB J BALUSKA

Other Producers : None Recon ID : None

|      |   |            |      |     |     | - | - |   |    |
|------|---|------------|------|-----|-----|---|---|---|----|
|      | - | <b>~</b> 4 | ш    | -   | 979 | ᆈ | D | - | 40 |
| 1000 | ш | GI         | 41.5 | -ca |     | u | ш | a | La |