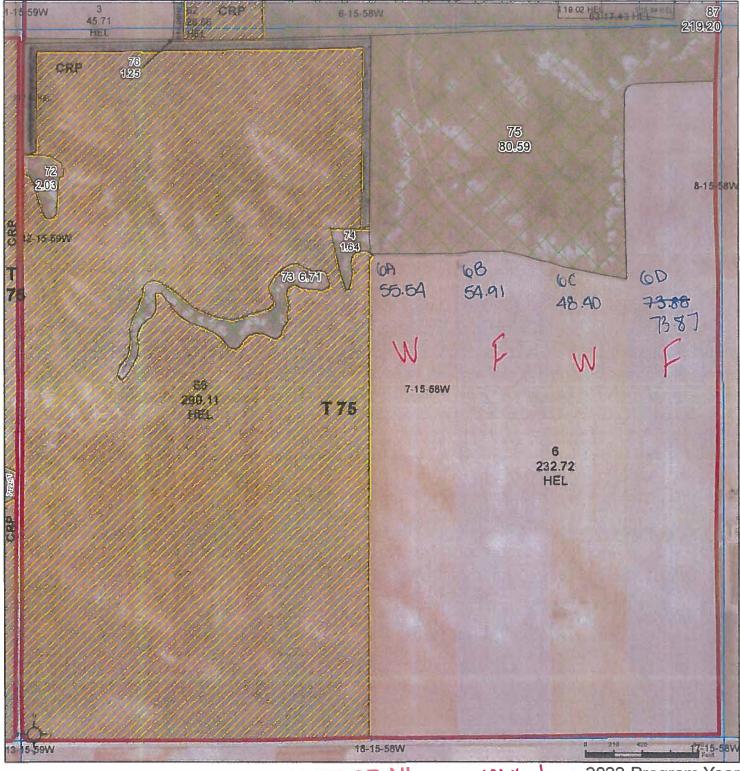

#### NOTES

Tract Number : 75

Description : 12-15-59; 7-15-58; 6-15-58
FSA Physical Location : NEBRASKA/KIMBALL
ANSI Physical Location : NEBRASKA/KIMBALL

BIA Unit Range Number :

HEL Status : HEL field on tract. Conservation system being actively applied

Wetland Status : Wetland determinations not complete

WL Violations : None

Owners JACOB J BALUSKA

Other Producers : None Recon ID : None

|      |   |            |      |     |     | - | - |   |    |
|------|---|------------|------|-----|-----|---|---|---|----|
|      | - | <b>~</b> 4 | ш    | -   | 979 | ᆈ | D | - | 40 |
| 1000 | ш | GI         | 41.5 | -ca |     | u | ш | a | La |