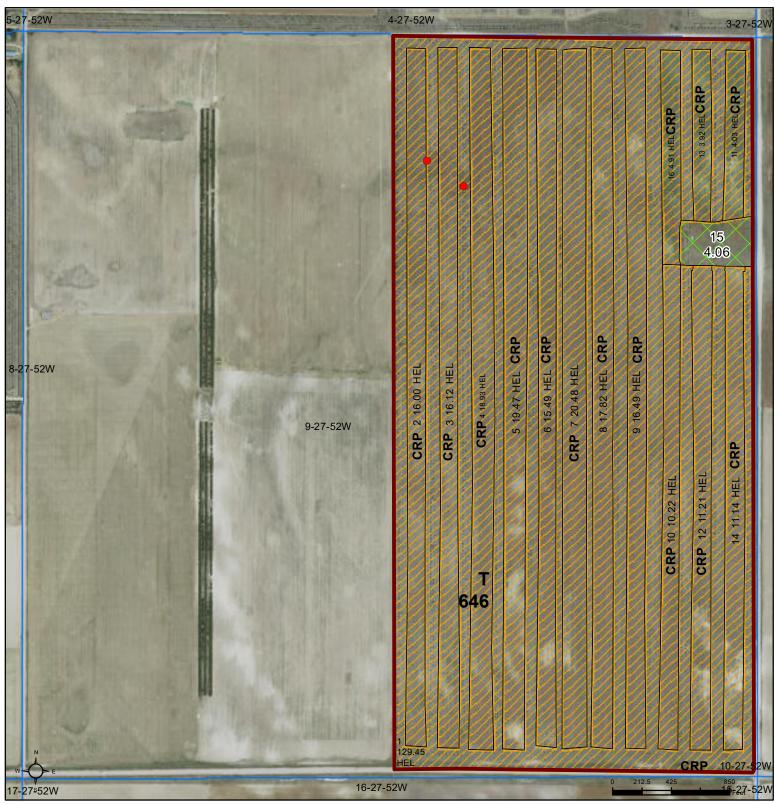

## **Box Butte County, Nebraska**

Non-Cropland Cropland

2022 NAIP Ortho Imagery

2024 Program Year Map Created September 25, 2023

Farm 32

## Wetland Determination Identifiers

Restricted Use

Limited Restrictions

Exempt from Wetland Provisions

9-27-52W

United States Department of Agriculture (USDA) Farm Service Agency (FSA) maps are for FSA Program administration only. This map does not represent a legal survey or reflect actual ownership; rather it depicts the information provided directly from the producer and/or National Agricultural Imagery Program (NAIP) imagery. The producer accepts the data 'as is' and assumes all risks associated with its use. USDA-FSA assumes no responsibility for actual or consequential damage incurred as a result of any user's reliance on this data outside FSA Programs. Wetland identifiers do not represent the size, shape, or specific determination of the area. Refer to your original determination (CPA-026 and attached maps) for exact boundaries and determinations or contact USDA Natural Resources Conservation Service (NRCS).