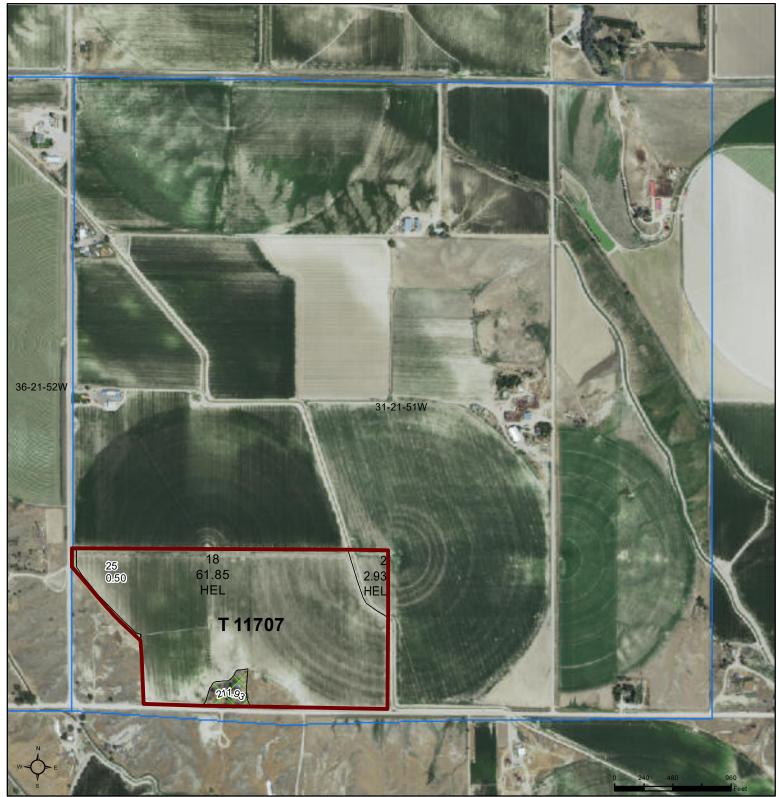

## Morrill County, Nebraska

Non-Cropland Cropland

2022 NAIP Ortho Imagery

Alternate year NAIP imagery may be displayed for tracts physically located in other states or along state borders.

2025 Program Year Map Created September 12, 2024

Farm **4473** 

## Wetland Determination Identifiers

Restricted Use

Limited Restrictions

Exempt from Wetland Provisions

31-21-51W

United States Department of Agriculture (USDA) Farm Service Agency (FSA) maps are for FSA Program administration only. This map does not represent a legal survey or reflect actual ownership; rather it depicts the information provided directly from the producer and/or National Agricultural Imagery Program (NAIP) imagery. The producer accepts the data 'as is' and assumes all risks associated with its use. USDA-FSA assumes no responsibility for actual or consequential damage incurred as a result of any user's reliance on this data outside FSA Programs. Wetland identifiers do not represent the size, shape, or specific determination of the area. Refer to your original determination (CPA-026 and attached maps) for exact boundaries and determinations or contact USDA Natural Resources Conservation Service (NRCS).